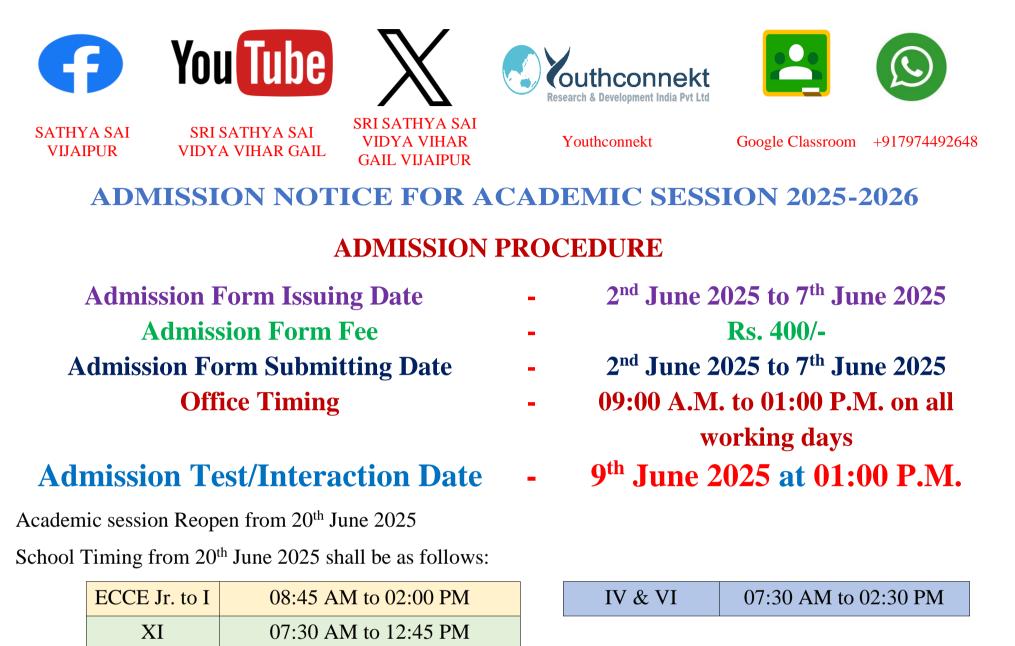

## Fee Structure for the session 2025-2026 is as under:

| Classes        | Admission fee<br>(Only once at the<br>time of admission ) | Caution Money<br>(Refundable at the<br>time of passing out) | <b>Tuition fee</b> | Total fee (Payable in four<br>quarterly installments in<br>April, Jul, Oct, Jan) |
|----------------|-----------------------------------------------------------|-------------------------------------------------------------|--------------------|----------------------------------------------------------------------------------|
| ECCE-Prep to V | <b>Rs.3350/-</b>                                          | <b>Rs.3000/-</b>                                            | Rs.3350/- P.M.     | Rs.10050/- Quarterly                                                             |
| VI to XII      | <b>Rs.3630/-</b>                                          | <b>Rs.3000/-</b>                                            | Rs.3630/- P.M.     | Rs10890/- Quarterly                                                              |

Total amount payable at the time of new admission: -Classes ECCE-Prep to V Rs.16,400/-, Classes VI to XII Rs.17,520/-.